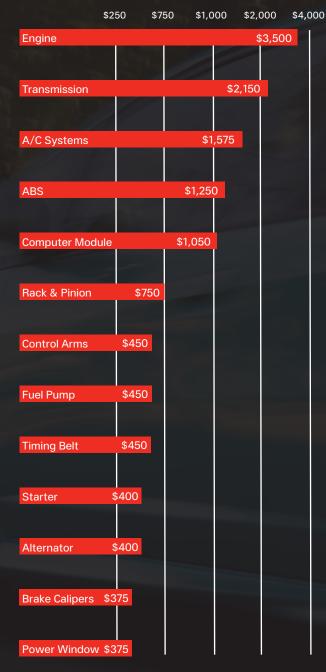

## Repairs can be expensive.

#### Example Repair Costs

Costs above are for illustrative purposes only. Actual costs may vary as to make, model and year