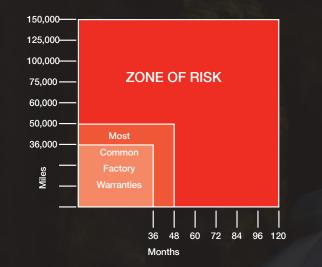

#### Be prepared. Protect your investment.

Manufacturer warranties provide a level of comfort during the first few years of ownership. Once that manufacturer warranty ends, you cannot predict unexpected breakdowns, but you can be prepared. Protect yourself against rising repair costs by purchasing a Vehicle Service Contract from the dealer you trust.

## Repairs can be expensive.